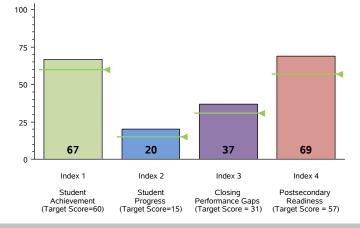

# 2015 Performance Index

State accountability ratings are based on four performance indexes: Student Achievement, Student Progress, Closing Performance Gaps, and Postsecondary Readiness. The bar chart below illustrates the index scores for this campus. The target score required to meet each index's standard is indicated below the index description and as a line on each bar. In 2015, to receive the Met Standard or Met Alternative Standard accountability rating, districts and campuses must meet targets on three indexes: Index 1 or Index 2 and Index 3 and Index 4.